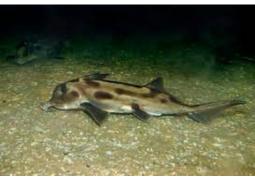

### Brion's Corner

Hello everyone,

Ja Van sent me an article about a baby ghost shark they found in New Zealand last month I found it very interesting so I thought I would share it with you. Researchers were trolling for ocean population surveys and it was found in 0.7-mile-deep water they believe it had just hatched because it still had egg yolk in its belly.

Ghost sharks are a deep-water species. The embryos are laid on the ocean floor in egg capsules and they feed off of the egg yolk until they hatch the sharks themselves are very elusive which makes it an extremely rare find.

Studying the juvenile will help them better understand the biology and ecology of the species as juveniles tend to live in a different habitat than the adults and eat a different diet than the adults. Adult ghost sharks average 3 to 4 feet the largest one ever reported was 49 inches Scientist believe scientist believe that they can grow to 6 feet they're not actually a shark but they're a species that is related to sharks and rays their bodies are cartilaginous, they are generally found at depths of 200 m to 2600 m. Scientist didn't even know they existed until 2002, they're estimated to be around 360 million years old. They are typically found in the south Eastern Pacific though they do venture sometimes. They do not have the typical teeth like a shark they have mineralized tooth plates for crushing mollusks and worms. There are approximately 50 known species of ghost sharks and they are considered to be at 16% being threatened or near threatened. Even though they are a deepwater species they have been reported going into estuaries and shallow bays in the spring to mate.

### **Brion Saathoff**

Rare Baby Ghostshark

Adult Ghostshark

Australian Ghostshark