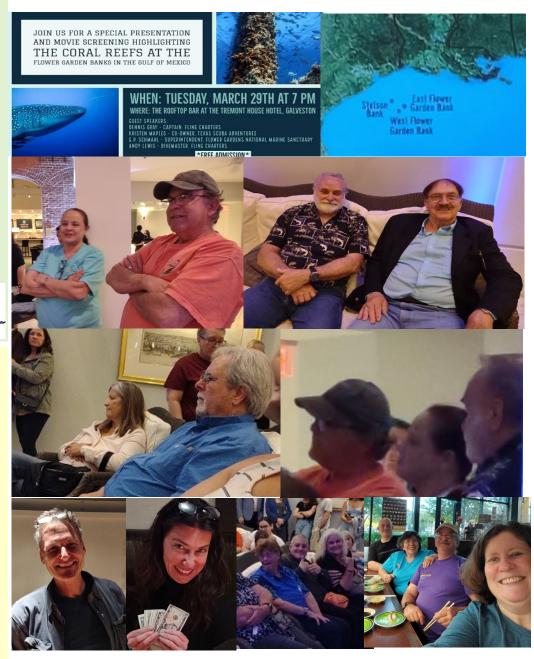

# Thank you

Our speakers for March meeting were Kristen Maples and Amanda Weller

on the Flower Gardens Banks Sanctuary and Moody Gardens. Kristen is co-owner of <u>Texas Scuba Adventures</u> in Galveston, she invited everyone to come out to the Tremont Hotel Bar in the Lobby due to rain for a Presentation and Movie Screening Highlighting the Coral Reefs at the Flower Garden Banks.

Amanda's gave a great presentation on the Moody Gardens.

If you missed there presentation, I am so sorry for you.