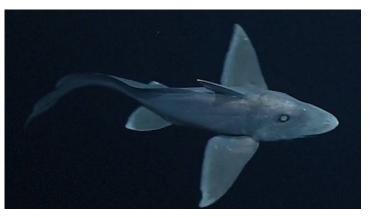

### Brion's Corner

Hello everyone,

Ja Van sent me an article about a baby ghost shark they found in New Zealand last month I found it very interesting so I thought I would share it with you. Researchers were trolling for ocean population surveys and it was found in 0.7-mile-deep water they believe it had just hatched because it still had egg yolk in its belly.

Ghost sharks are a deep-water species. The embryos are laid on the ocean floor in egg capsules and they feed off of the egg yolk until they hatch the sharks themselves are very elusive which makes it an extremely rare find.

Studying the juvenile will help them better understand the biology and ecology of the species as juveniles tend to live in a different habitat than the adults and eat a different diet than the adults. Adult ghost sharks average 3 to 4 feet the largest one ever reported was 49 inches Scientist believe scientist believe that they can grow to 6 feet they're not actually a shark but they're a species that is related to sharks and rays their bodies are cartilaginous, they are generally found at depths of 200 m to 2600 m. Scientist didn't even know they existed until 2002, they're estimated to be around 360 million years old. They are typically found in the south Eastern Pacific though they do venture sometimes. They do not have the typical teeth like a shark they have mineralized tooth plates for crushing mollusks and worms. There are approximately 50 known species of ghost sharks and they are considered to be at 16% being threatened or near threatened. Even though they are a deepwater species they have been reported going into estuaries and shallow bays in the spring to mate.

### **Brion Saathoff**

Rare Baby Ghostshark

Adult Ghostshark

Australian Ghostshark