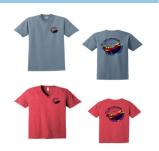

### Lunarfins T-shirts—3 Left

Would you like a Logo Lunarfins T-shirt? We have two colors the first order. If you would like to have one or more two styles, We have <u>2 Blue V-Neck—Lg. & Sm</u>. and <u>1 Red Crew—Med.</u> Please contact Brion Saathoff at @ <u>brionsaathoff@icloud.com</u>. Or JaVan Pruett @ <u>caladyfish@gmail.com</u>