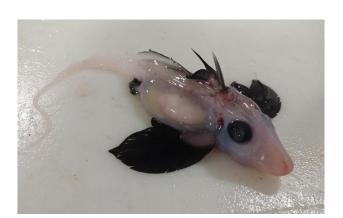

### Brion's Corner

Hello everyone,

Ja Van sent me an article about a baby ghost shark they found in New Zealand last month I found it very interesting so I thought I would share it with you. Researchers were trolling for ocean population surveys and it was found in 0.7-mile-deep water they believe it had just hatched because it still had egg yolk in its belly.

Ghost sharks are a deep-water species. The embryos are laid on the ocean floor in egg capsules and they feed off of the egg yolk until they hatch the sharks themselves are very elusive which makes it an extremely rare find.

Studying the juvenile will help them better understand the biology and ecology of the species as juveniles tend to live in a different habitat than the adults and eat a different diet than the adults. Adult ghost sharks average 3 to 4 feet the largest one ever reported was 49 inches Scientist believe scientist believe that they can grow to 6 feet they're not actually a shark but they're a species that is related to sharks and rays their bodies are cartilaginous, they are generally found at depths of 200 m to 2600 m. Scientist didn't even know they existed until 2002, they're estimated to be around 360 million years old. They are typically found in the south Eastern Pacific though they do venture sometimes. They do not have the typical teeth like a shark they have mineralized tooth plates for crushing mollusks and worms. There are approximately 50 known species of ghost sharks and they are considered to be at 16% being threatened or near threatened. Even though they are a deepwater species they have been reported going into estuaries and shallow bays in the spring to mate.

### **Brion Saathoff**

Rare Baby Ghostshark

Adult Ghostshark

Australian Ghostshark