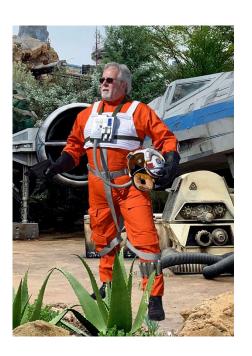

# Congratulations! Paul Carter Deaton

"Lazer Brain" was recently approved by the Rebel Legion and assigned to Starfighter Command, Spice Runner Squadron. Total matinee idol.

Okay! Long story short, Paul's words:

"I am a member of the Rebel Legion. Along with the 501st Legion, we are internationally recognized and sanctioned by Lucasfilm, Ltd., as their go-to Star Wars costume group. We do outreach with children's hospitals, special needs groups, schools, Make-a-Wish Foundation and many other charity organizations." For information see Rebel Legion.com

Photo by: Paul Cater Deaton