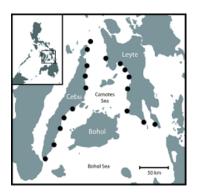

#### Bethlehem in the Bohol Sea

For years, divers in Indonesia and the Philippines have engaged in friendly rivalry as to which island nation is home to the best and most underwater critters. Divers on the Philippines island of Negros call their home, "Bethlehem," short for "Better Than Lembeh." The confluence of the Sulu and Bohol Seas, in the Philippines, is home to some of the most diverse marine populations in the world. Paul Cater Deaton captures vivid images of creatures great and small, from the whale sharks of Oslob to the comical big-eyed squat lobsters of Dumaguete. Better than Lembeh? You be the judge!